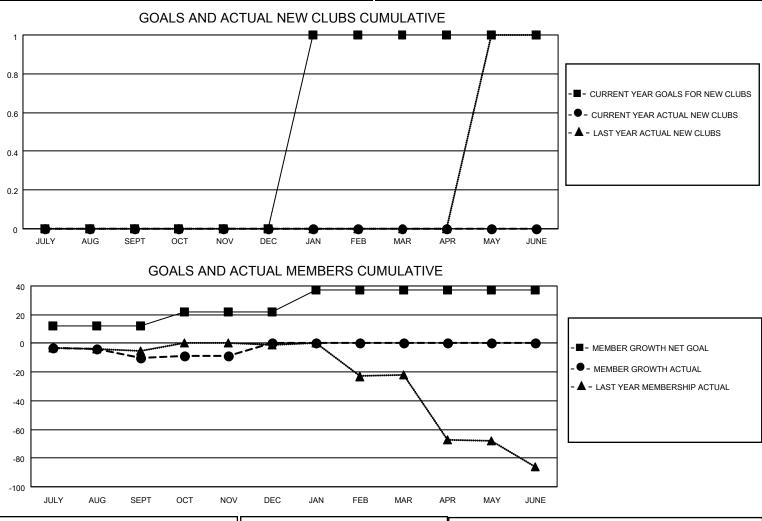

## LOCATION RHODE ISLAND

District 42

Results as of: 11/30/2021

| Clubs                 |               |           |               | Members               |                        |                         |                                                    |
|-----------------------|---------------|-----------|---------------|-----------------------|------------------------|-------------------------|----------------------------------------------------|
| RESULTS FOR 2021-2022 |               |           |               | RESULTS FOR 2021-2022 |                        |                         |                                                    |
| QUARTER               | NEW CLUB GOAL | NEW CLUBS | DROPPED CLUBS | QUARTER MEM           | BER GROWTH NET<br>GOAL | MEMBER GROWTH<br>ACTUAL | DROPPED<br>MEMBERS ACTUAL<br>(including transfers) |
| JULY/AUG/SEPT         | 0             | 0         | 0             | JULY/AUG/SEPT         | 12                     | 12                      | 18                                                 |
| OCT/NOV/DEC           | 0             | 0         | 0             | OCT/NOV/DEC           | 10                     | 7                       | 6                                                  |
| JAN/FEB/MAR           | 1             | 0         | 0             | JAN/FEB/MAR           | 15                     | 0                       | 0                                                  |
| APR/MAY/JUNE          | 0             | 0         | 0             | APR/MAY/JUNE          | 0                      | 0                       | 0                                                  |